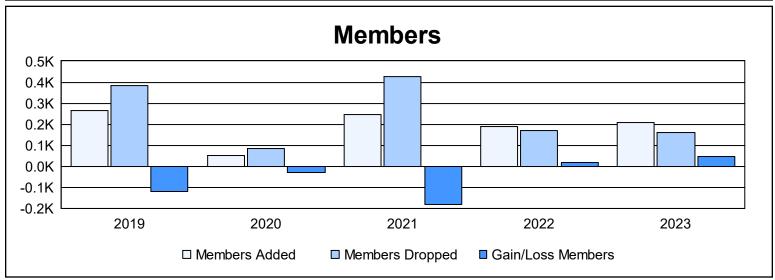

District 394 As of June 2023 Cumulative

| Year      | New<br>Clubs | Dropped<br>Clubs | Gain/<br>Loss<br>Clubs | New<br>Members | Charter<br>Members | Reinstate<br>Members | Transfer<br>Members | Total<br>Member<br>Added | Total<br>Members<br>Dropped | Gain/<br>Loss<br>Members |
|-----------|--------------|------------------|------------------------|----------------|--------------------|----------------------|---------------------|--------------------------|-----------------------------|--------------------------|
| 2018-2019 | 0            | 10               | -10                    | 119            | 98                 | 32                   | 16                  | 265                      | 383                         | -118                     |
| 2019-2020 | 0            | 0                | 0                      | 10             | 23                 | 8                    | 12                  | 53                       | 83                          | -30                      |
| 2020-2021 | 0            | 0                | 0                      | 187            | 17                 | 8                    | 33                  | 245                      | 428                         | -183                     |
| 2021-2022 | 0            | 0                | 0                      | 150            | 7                  | 16                   | 17                  | 190                      | 171                         | 19                       |
| 2022-2023 | 0            | 0                | 0                      | 177            | 6                  | 10                   | 14                  | 207                      | 160                         | 47                       |
| Average   | 0            | 2                | -2                     | 129            | 30                 | 15                   | 18                  | 192                      | 245                         | -53                      |