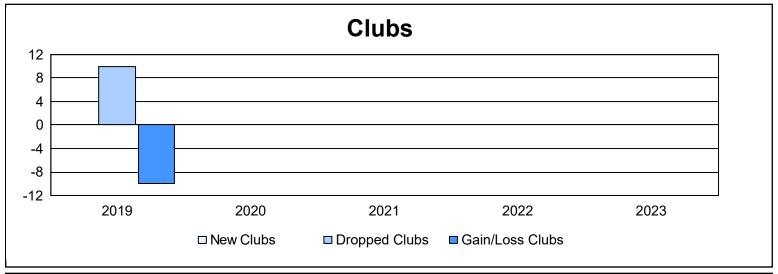

District 394 As of June 2023 Cumulative

| Year      | New<br>Clubs | Dropped<br>Clubs | Gain/<br>Loss<br>Clubs | New<br>Members | Charter<br>Members | Reinstate<br>Members | Transfer<br>Members | Total<br>Member<br>Added | Total<br>Members<br>Dropped | Gain/<br>Loss<br>Members |
|-----------|--------------|------------------|------------------------|----------------|--------------------|----------------------|---------------------|--------------------------|-----------------------------|--------------------------|
| 2018-2019 | 0            | 10               | -10                    | 119            | 98                 | 32                   | 16                  | 265                      | 383                         | -118                     |
| 2019-2020 | 0            | 0                | 0                      | 10             | 23                 | 8                    | 12                  | 53                       | 83                          | -30                      |
| 2020-2021 | 0            | 0                | 0                      | 187            | 17                 | 8                    | 33                  | 245                      | 428                         | -183                     |
| 2021-2022 | 0            | 0                | 0                      | 150            | 7                  | 16                   | 17                  | 190                      | 171                         | 19                       |
| 2022-2023 | 0            | 0                | 0                      | 177            | 6                  | 10                   | 14                  | 207                      | 160                         | 47                       |
| Average   | 0            | 2                | -2                     | 129            | 30                 | 15                   | 18                  | 192                      | 245                         | -53                      |